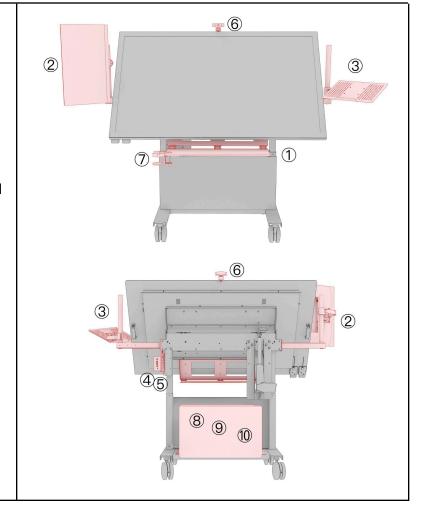

- 1. Keyboard tray
- 2. Side monitor
- 3. Laptop tray
- 4. PC
- 5. Docking station
- 6. Webcam
- 7. Cup holder
- 8. Equipment cover
- 9. Power cable reel
- 10. Backup battery

**Installation Note**: Each of these accessories has their own assembly instructions, they form part of the complete Instruction pack or are provided separately with the accessory.